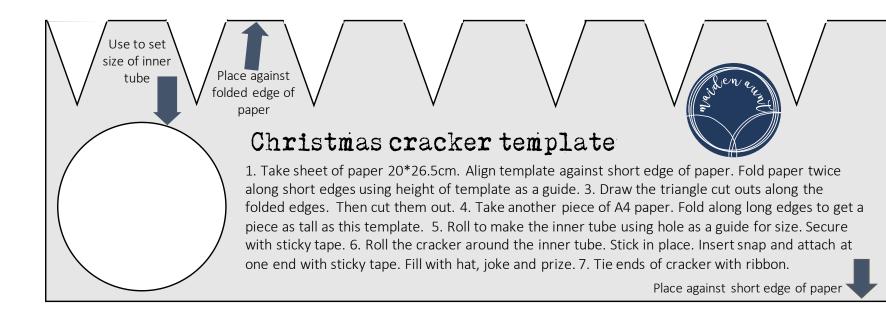

## Christmas cracker template and instructions magazine paper (20\*26.5cm)

- Preparing your template
  - Cut out the paper template below including the hole. Stick onto a piece of card using glue and then cut the card around the template.
- Cutting the cracker paper
  - Take piece of A4 paper. Use the height of the template as a guide to fold the cracker paper into three.
  - Align the zig zag edge of the template against one of the folds. Mark the triangles lightly on the paper with a pencil.
  - Cut out the triangles.
  - Repeat for the other side. Your cracker paper should like this when unfolded (not to scale).
- Making the inner tube
  - Take another piece of paper and fold several times until it is the size of this template excluding the zig zags. Roll into a tube the size of the hole on the template. Secure in place using sticky tape.
- Assembling the cracker
  - Wrap the cracker paper around the inner tube. Secure will sticky tape.
  - Insert cracker snap and secure at one end with sticky tape. Insert paper hat, joke and prize.
  - Tie each end of the cracker with string or ribbon.