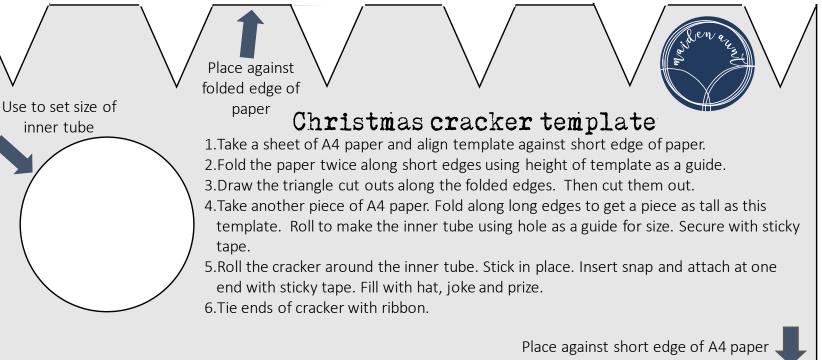

## Christmas cracker template and instructions - A4 paper

- Preparing your template
  - Cut out the paper template below including the hole. Stick onto a piece of card using glue and then cut the card around the template.
- Cutting the cracker paper
  - Take piece of A4 paper. Use the height of the template as a guide to fold the cracker paper into three.
  - Align the zig zag edge of the template against one of the folds. Mark the triangles lightly on the paper with a pencil.
  - Cut out the triangles.
  - Repeat for the other side. Your cracker paper should like the picture below when unfolded (not to scale).
- Making the inner tube
  - Take another piece of paper and fold several times until it is the size of this template excluding the zig zags. Roll into a tube the size of the hole on the template. Secure in place using sticky tape.
- Assembling the cracker
  - Wrap the cracker paper around the inner tube. Secure will sticky tape.
  - Insert cracker snap and secure at one end with sticky tape. Insert paper hat, joke and prize.
  - Tie each end of the cracker with string or ribbon.